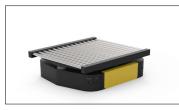

# **RIDGEBACK**<sup>™</sup> OMNIDIRECTIONAL DEVELOPMENT PLATFORM

#### **3 DEGREES OF MOVEMENT**

Ridgeback is a midsize indoor robot platform that uses an omnidrive to move manipulators and heavy payloads with ease. The omnidirectional base provides precision positioning in dynamic environments and comes fully integrated with an onboard computer, front and optional rear laser scanners and an IMU.