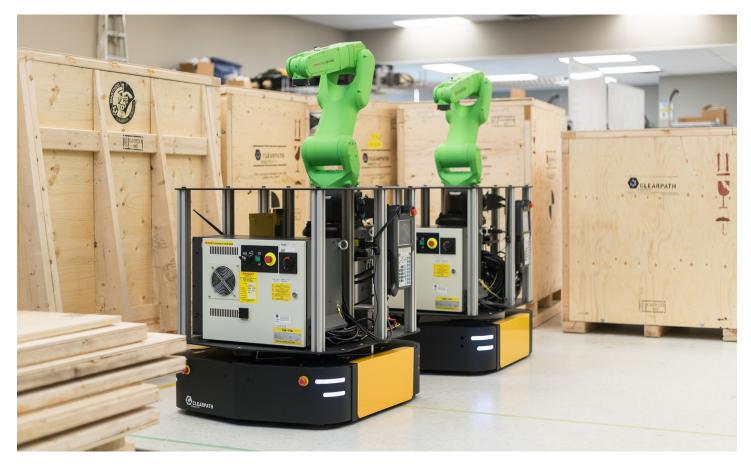

#### **3 DEGREES OF MOVEMENT**

Ridgeback is a midsize indoor robot platform that uses an omnidrive to move manipulators and heavy payloads with ease. The omnidirectional base provides precision positioning in dynamic environments and comes fully integrated with an onboard computer, front and optional rear laser scanners and an IMU.

## SAMPLE APPLICATIONS

MOBILE MANIPULATION

Integrate UR-5, Kinova, or other manipulators with Ridgeback. Omnidirectional steering allows precise positioning without having to back away from the work space. HUMAN-ROBOT

#### MATERIALS TRANSPORT

Ridgeback is ideally suited to prototype factory applications. Front and rear laser mounts provide 360 degree coverage for safety, while on-board WIFI provides connection with facility infrastructure.