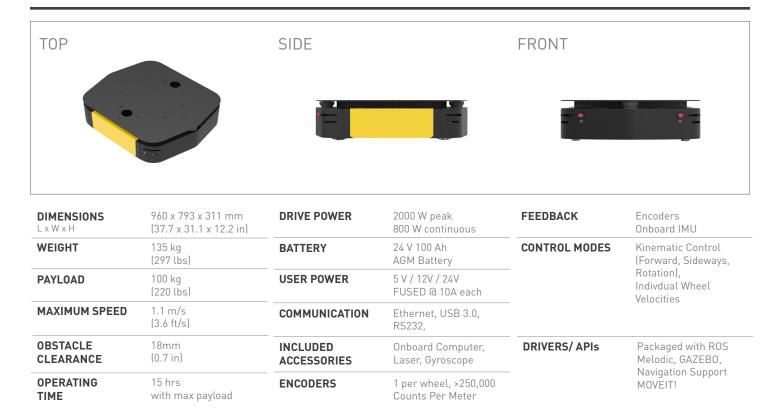

computer, front and optional rear laser scanners and an IMU.

#### **ROS READY**

Programming complex applications is simple with the open-source Robot Operating System (ROS). Ridgeback is supported in Gazebo Physics Simulator, RViz and MovelT! Motion planner.

#### **EASY INTEGRATION**

As with all Clearpath robots, Ridgeback is plug-and-play compatible with our extensive list of robot accessories. Payloads are easily added with flexible mounting, accessible on-board power and reconfigurable I/O. Prototyping an industrial or commercial mobile robot has never been easier.

A FEW OF THE INNOVATIVE FIRMS WHO USE OUR ROBOTS



UNIVERSITY OF

Carnegie Mellon University



Contact us today for pricing and a free 30 minute technical assessment: 1-800-301-3863

# **TECHNICAL SPECIFICATIONS**





## SAMPLE APPLICATIONS

MOBILE MANIPULATION



Integrate UR-5, Kinova, or other manipulators with Ridgeback. Omnidirectional steering allows precise positioning without having to back away from the work space. HUMAN-ROBOT



With their modular design, our robots can be outfitted with various manipulators and vision sensors for human-robot interaction and collaboration.

#### MATERIALS TRANSPORT



Ridgeback is ideally suited to prototype factory applications. Front and rear laser mounts provide 360 degree coverage for safety, while on-board WIFI provides connection with facility infrastructure.

#### **PERCEPTION & NAVIGATION**



Improve state estimation with tunable vehicle control parameters, high-resolution wheel odometry and full power system diagnostics.

### **CONTACT US FOR MORE